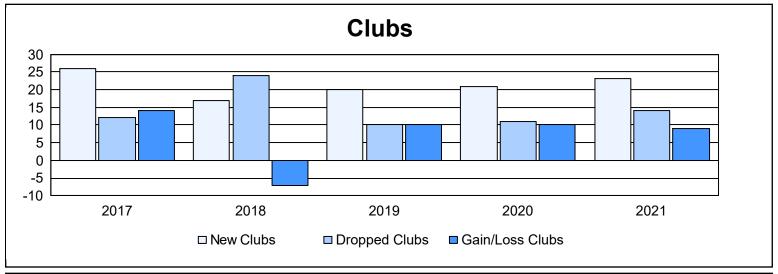

| Year      | New<br>Clubs | Dropped<br>Clubs | Gain/<br>Loss<br>Clubs | New<br>Members | Charter<br>Members | Reinstate<br>Members | Transfer<br>Members | Total<br>Member<br>Added | Total<br>Members<br>Dropped | Gain/<br>Loss<br>Members |
|-----------|--------------|------------------|------------------------|----------------|--------------------|----------------------|---------------------|--------------------------|-----------------------------|--------------------------|
| 2016-2017 | 26           | 12               | 14                     | 1,891          | 646                | 115                  | 25                  | 2,677                    | 1,849                       | 828                      |
| 2017-2018 | 17           | 24               | -7                     | 1,316          | 488                | 153                  | 44                  | 2,001                    | 2,289                       | -288                     |
| 2018-2019 | 20           | 10               | 10                     | 777            | 545                | 73                   | 40                  | 1,435                    | 1,770                       | -335                     |
| 2019-2020 | 21           | 11               | 10                     | 932            | 560                | 88                   | 61                  | 1,641                    | 1,606                       | 35                       |
| 2020-2021 | 23           | 14               | 9                      | 1,328          | 643                | 130                  | 35                  | 2,136                    | 1,626                       | 510                      |
| Average   | 21           | 14               | 7                      | 1,249          | 576                | 112                  | 41                  | 1,978                    | 1,828                       | 150                      |