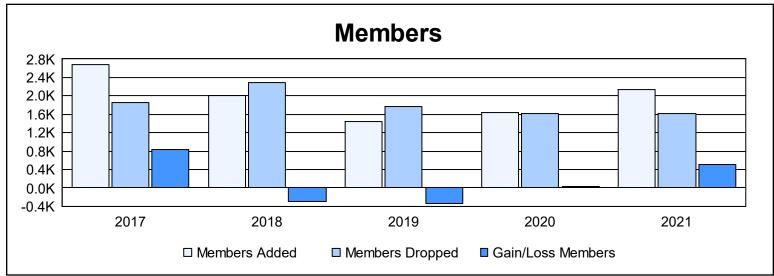

| Year      | New<br>Clubs | Dropped<br>Clubs | Gain/<br>Loss<br>Clubs | New<br>Members | Charter<br>Members | Reinstate<br>Members | Transfer<br>Members | Total<br>Member<br>Added | Total<br>Members<br>Dropped | Gain/<br>Loss<br>Members |
|-----------|--------------|------------------|------------------------|----------------|--------------------|----------------------|---------------------|--------------------------|-----------------------------|--------------------------|
| 2016-2017 | 26           | 12               | 14                     | 1,891          | 646                | 115                  | 25                  | 2,677                    | 1,849                       | 828                      |
| 2017-2018 | 17           | 24               | -7                     | 1,316          | 488                | 153                  | 44                  | 2,001                    | 2,289                       | -288                     |
| 2018-2019 | 20           | 10               | 10                     | 777            | 545                | 73                   | 40                  | 1,435                    | 1,770                       | -335                     |
| 2019-2020 | 21           | 11               | 10                     | 932            | 560                | 88                   | 61                  | 1,641                    | 1,606                       | 35                       |
| 2020-2021 | 23           | 14               | 9                      | 1,328          | 643                | 130                  | 35                  | 2,136                    | 1,626                       | 510                      |
| Average   | 21           | 14               | 7                      | 1,249          | 576                | 112                  | 41                  | 1,978                    | 1,828                       | 150                      |